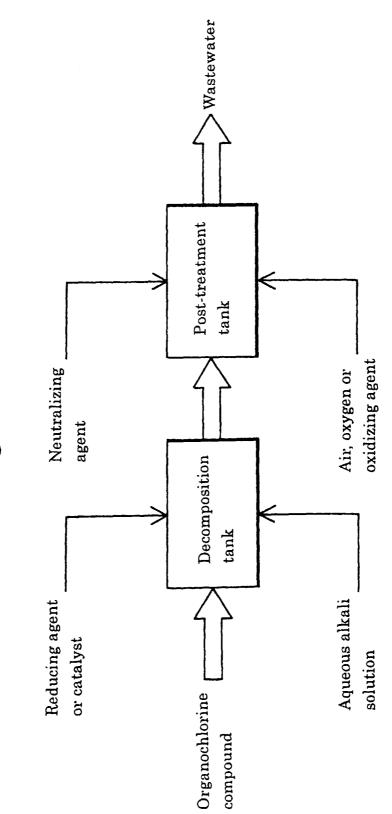

#### [0018]

Fig. 1 is a flow sheet showing a method of the

5

present invention.

Best Mode for Carrying out the Invention.

[0019] Next, the present invention is described specifically on the basis of Fig. 1.

[0020] An autoclave is used as a decomposition tank, and an organochlorine compound such as dioxins is introduced into the autoclave under an inert atmosphere. Into the autoclave are put a reducing agent and an aqueous alkali solution, or a catalyst and the aqueous alkali solution, and the organochlorine compound is decomposed under elevated pressures and heating.

[0021] After the decomposition treatment is finished, excess alkali is neutralized with a neutralizing agent in a post-treatment tank. Preferred neutralizing agents are hydrochloric acid, sulfuric acid and the like. When the catalyst is used, the used catalyst is separated before the post-treatment. The post-treatment tank is aerated with air or oxygen, or an oxidizing agent such as aqueous ozone or aqueous hydrogen peroxide is introduced into the post-treatment tank to treat an excess reducing agent after the decomposition-treatment. Since wastewater after the treatment is harmless, the wastewater does not cause problems even if it is discharged from a system.