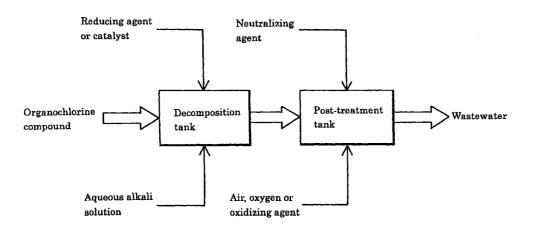

#### [0018]

Fig. 1 is a flow sheet showing a method of the

5

present invention.

Best Mode for Carrying out the Invention.

[0019] Next, the present invention is described specifically on the basis of Fig. 1.

[0020] An autoclave is used as a decomposition tank, and an organochlorine compound such as dioxins is introduced into the autoclave under an inert atmosphere. Into the autoclave are put a reducing agent and an aqueous alkali solution, or a catalyst and the aqueous alkali solution, and the organochlorine compound is decomposed under elevated pressures and heating.

[0021] After the decomposition treatment is finished, excess alkali is neutralized with a neutralizing agent in a post-treatment tank. Preferred neutralizing agents are hydrochloric acid, sulfuric acid and the like. When the catalyst is used, the used catalyst is separated before the post-treatment. The post-treatment tank is aerated with air or oxygen, or an oxidizing agent such as aqueous ozone or aqueous hydrogen peroxide is introduced into the post-treatment tank to treat an excess reducing agent after the decomposition-treatment. Since wastewater after the treatment is harmless, the wastewater does not cause problems even if it is discharged from a system.