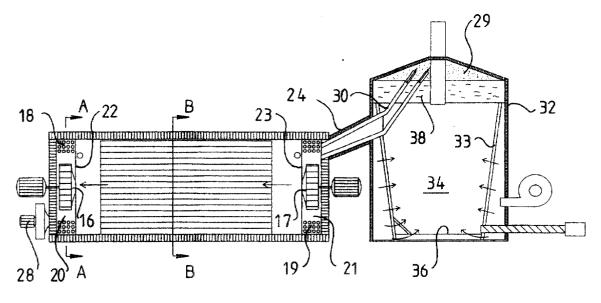

#### (54) Drying apparatus

(57) The present invention relates to a drying apparatus (1) for drying timber (13) formed of both round and sawn timber. The drying apparatus comprises, as in the prior art, a drying chamber for receiving the timber to be dried, circulation means (16, 17) for guiding heated drying air in the drying chamber and members (30) for leading water vapour (29) into the drying chamber. A longitudinal drying chamber is provided with a partition wall (10) dividing the chamber in its longitudinal direction into

two separate drying spaces (11, 12) in which the drying is arranged to take place by the circulation of drying air through both the spaces. To heat the drying air, the apparatus is provided with heat exchangers (18, 19) which are arranged into flow spaces (20, 21) connected to the drying spaces. The heated drying air circulates in longitudinal gaps (14, 15) in the timber load by impact of a pressure difference produced at the opposite ends of the timber load by means of the circulation means.