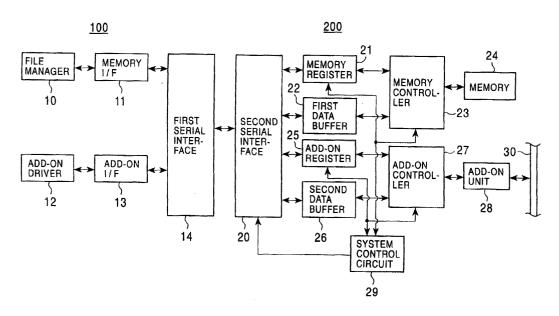

## (54) Control method and electronic device to enhance the functionality of a main processor

(57) An electronic device includes a second serial interface which exchanges data with a memory register and a first data buffer. In accordance with a setting which is written in the memory register, data in the first data buffer is exchanged with a memory through a memory controller. The second serial interface exchanges data with an add-on register and a second data buffer. In ac-

cordance with a setting which is written in the add-on register, data in the second data buffer is exchanged with an add-on unit through an add-on controller. The add-on unit is connected to an external LAN or the like. Part of setting data written in the memory register and the add-on register is determined by a system control circuit. In accordance with the determination, a function to be executed by the electronic device is changed.

FIG. 1