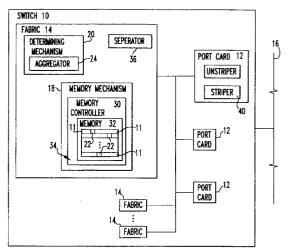

#### (54) Transferring and queueing length and data as one stream

A switch for switching packets. Each packet has a length. The switch includes a port card which receives packets from and sends packets to a network. The switch includes fabrics connected to the port card which switch the packets. Each fabric has a memory mechanism. Each fabric has a mechanism for determining the length of each packet received by the fabric and placing a length indicator with the packet so when the packet is stored in the memory mechanism, the determining mechanism can identify from the length indicator how long the packet is and where the packet ends in the memory. A method for switching packets having a length. The method includes the steps of receiving a packet at a port card of a switch. Then there is the step of sending fragments of the packet to fabrics of the switch. Next there is the step of receiving the fragments of the packet at the fabrics of the switch. Then there is the step of measuring the length of the packet at each fabric from the fragments of the packet received at each fabric. Next there is the step of appending a length indicator to the packet. Then there is the step of storing the packet with the length indicator in a memory mechanism of the fabric. Next there is the step of reading the packet from the memory mechanism. Then there is the step of determining where the packet ends from the length indicator of the packet.