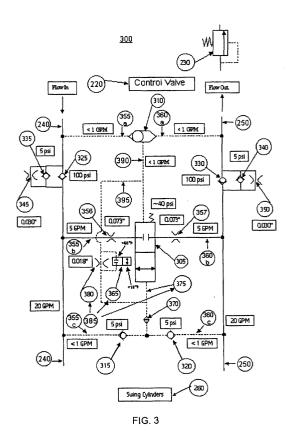

## (54) Hydraulic system and method for regulating pressure equalization to suppress oscillation in heavy equipment.

(57) The invention provides a system for regulating pressure equalization in hydraulic mechanisms to suppress oscillation in heavy equipment (100). The system includes a first and second hydraulic line (240, 250), a crossover valve (305) in communication with each of the first and second hydraulic lines (240, 250), a timing system (385) in communication with the crossover valve (305), and a motion detector (310, 315, 320, 325, 330) in communication with a heavy equipment component (130, 260). The motion detector senses a linkage motion and operatively opens the crossover valve (305), which remains open as directed by the timing system.