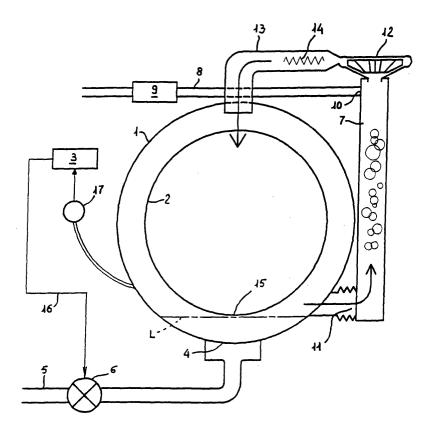

## (54) Improved clothes drying machine

(57) The clothes drying machine has a condenser (7) cooled with water that collects in the washing vessel (1) together with condensation water. During drying, the drain pump (6) is normally de-energized and is only en-

ergized temporarily, in order to discharge the water that collects in the washing vessel (1), when this water reaches up to a threshold level (L) which is slightly lower than the base (15) of a rotating drum (2) containing the clothes to be dried.