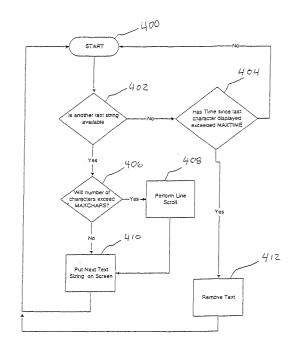

) Inventor: Kahn, Michael Westampton, NJ 08060 (US)
- (74) Representative: Schwabe Sandmair Marx Stuntzstrasse 16 81677 München (DE)

### (54) Speech recognition based captioning system

(57) A system and associated method of converting audio data from a television signal into textual data for display as a closed caption on an display device is provided. The audio data is decoded and audio speech signals are filtered from the audio data. The audio speech signals are parsed into phonemes in accordance by a speech recognition module. The parsed phonemes are grouped into words and sentences responsive to a database of words corresponding to the grouped phonemes. The words are converted into text data which is formatted for presentation on the display device as closed captioned textual data.



FIG 4



# **EUROPEAN SEARCH REPORT**

Application Number EP 01 12 6516

| Category                          | Citation of document with it of relevant pass                                                                                                                                      | ndication, where appropriate,