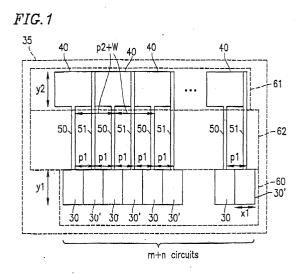

#### (54) Semiconductor integrated circuit

(57)A semiconductor integrated circuit of the present invention includes: n first output circuits and m second output circuits which are provided such that adjacent first and second output circuits are spaced at a regular first pitch; and input circuits which are provided such that adjacent input circuits are spaced at a regular second pitch, in which the first and second output circuits are provided such that at least part of ones of the first and second output circuit blocks alternate with the other ones of the first and second output circuits and each of the first output circuits is connected to a corresponding one of input circuits by a first conductor line which is kept straight, and second conductor lines are connected to the second output circuits such that each second conductor line passes through a gap between the input circuits.