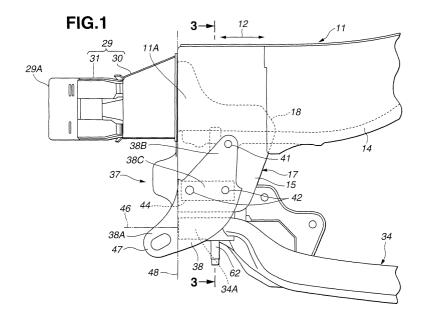

## (54) Front structure for a vehicle

(57) A pair of front side members (11), extending in a force-and-aft direction of the vehicle, each include a first front end portion (11A) with a first leading end. A pair of subframes (34), extending along the front side members on a lower side thereof, each include a second front end portion (34A) with a second leading end. The first and second front end portions (11A, 34A) are connected with each other via a connecting portion (37)

therebetween. An abutment member, in the form of a tie-down hook (38) or a first cross member, is connected with the subframes (34) via the connecting portion (37). The abutment member includes a front end forwardly offset from the first and second leading ends of the front side members (11) and the subframes (34) and a portion placed at substantially same height as the second front end portion (34A).