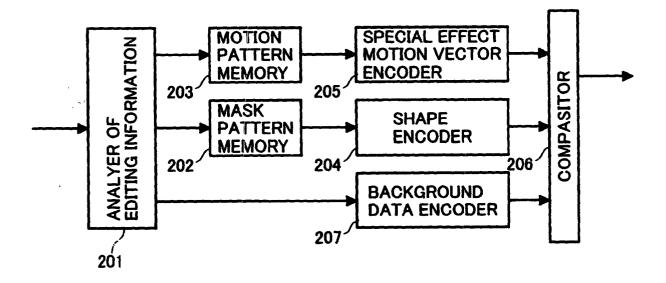

#### (54) Method for coding data of special effect

(57) A method for coding data of special effect is disclosed. In the conventional method of coding only the mask data for special effect, a data library cannot be made of the special effect procedure accompanied by motion. In view of this, the data representing a mask pattern and a motion pattern are coded and composited into

single data to make a library of the special effect patterns accompanied by image warping. Also, the compressed data for realizing the special effect can also be distributed. Further, by enlarging the shape data using the motion vector for enlargement, the data amount of the mask data for special effect can be reduced.

# FIG.1

EP 1 301 042 A3