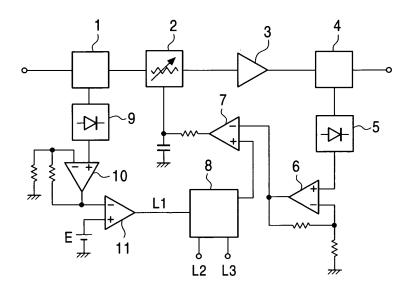

## (54) AGC circuit

(57) Binary data from a comparison circuit and external binary data, which are input externally, are input to a reference voltage generation circuit. When a highfrequency signal is at a level less than or equal to a predetermined level, the reference voltage is made to drop to a grounding potential, and the variable gain means is placed in a maximum attenuation state. In the range where the high-frequency signal is at a level higher than or equal to the predetermined level, the reference voltage is switched to a level other than the grounding potential in accordance with the external binary data, and the level of the high-frequency signal output from the variable gain means is set.