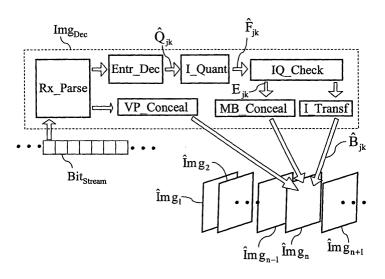

#### (54) Method and apparatus for decoding compressed and encoded digital images

(57) Method (Img<sub>Dec</sub>) for decoding-decompressing a compressed-encoded digital data sequence (Bit<sub>Stream</sub>) relating to at least one initial digital image (Img<sub>n</sub>) comprising the steps of:

- receiving (Rx\_Parse) the digital data sequence (Bit<sub>Stream</sub>) comprising compressed-encoded data groups separated from one another by at least one restart marker and each one including a respective plurality of encoded data structures,
- calculating (RM\_Detect) a representative value of

the number of encoded data structures comprised between a first restart marker ( $RM_{1n}$ ) and a subsequent second restart marker signalling, respectively, the start of a first data group ( $VP_{1n}$ ) to be decoded and the start of a second data group ( $VP_{2n}$ ),

 extracting (MB\_Extract) from the first data group the encoded data structures;

detecting (MB\_Check) the presence of at least one error, if the number of the encoded data structures extracted is different from the calculated value.