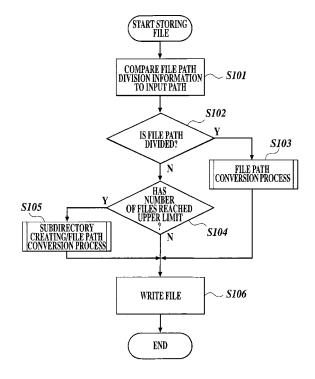

ystem

(57) A file management system for handling a file and/or a subdirectory stored in a first directory in a storage, includes: a first management table which stores a first path name corresponding to the file and/or the subdirectory, the first path name indicates where the file and/or the subdirectory are stored in the first directory; and a file controller which manages the file and/or the subdirectory; wherein when the file controller creates a new file or a new subdirectory in the first directory, the first management table stores a new first path name corresponding to the new file or the new subdirectory, and the maximum number of the first path name corresponding to the file and/or the subdirectory, which is manageable in the first management table, is predetermined.

#### FIG.6



EP 1 513 079 A3



# **EUROPEAN SEARCH REPORT**

Application Number EP 04 01 6153

|                                                                                                                                                      | Citation of document with in-                                                                        | dication, where appropriate,                                                               | Relevant                                                                                                                                                                                        | CLASSIFICATION OF THE              |  |  |
|--------------------------------------------------------------------------------------------------------------------------------