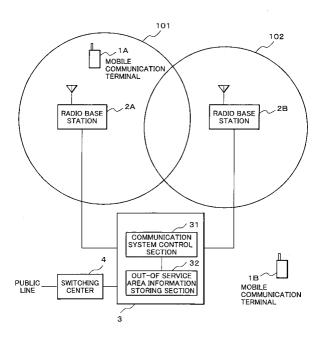

# (54) Mobile communication system, mobile communication terminal and mobile communication method for determing positions without receiving a communication service

(57) A mobile communication system provides a radio base station, a mobile communication terminal and a radio control station. The radio base station communicates with a mobile communication terminal within a service area. When the mobile communication terminal cannot communicate with the radio base station, the

mobile communication terminal measures a present position by means of Global Positioning System and stores the present position. The radio control station receives the present position from the mobile communication terminal. A service provider managing the system can determine an area where the service provider cannot provide communication service based on the position.

FIG.2