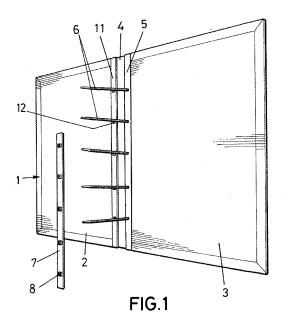

Figure 1. - It shows, according to a view in perspective, a file folder implemented in accordance with the object of the present invention, in the empty condition

55

40

45

10

15

20

25

#### PREFERRED EMBODIMENT OF THE INVENTION

[0013] In view of the aforementioned figures it can be observed how the file folder which the invention discloses is incorporated from a portfolio (1), of any conventional type, in which form part a front wall (2), a rear wall (3) and a spine (4), with the special particularity that to the rear wall (3) in the marginal area proximate to its spine (4), a narrow plate (5) is fastened, by means of adhesive, by thermo-welding or by any other means, inside which plate are embedded the heads of a plurality of toothed, plastic strips (6), evenly distributed along the plate (5) and emerging perpendicularly from the same.

**[0014]** As an independent accessory of the portfolio (1), the file folder incorporates a second plate (7), similar to the aforesaid plate (5), but which incorporates respective headers (8) in numerical and positional correspondence with the toothed strips (7), each header having one or more interior teeth, as is conventional, to allow the passage therethrough of the strips (6) in only one direction, and to cause the blocking of the same in the opposite direction.