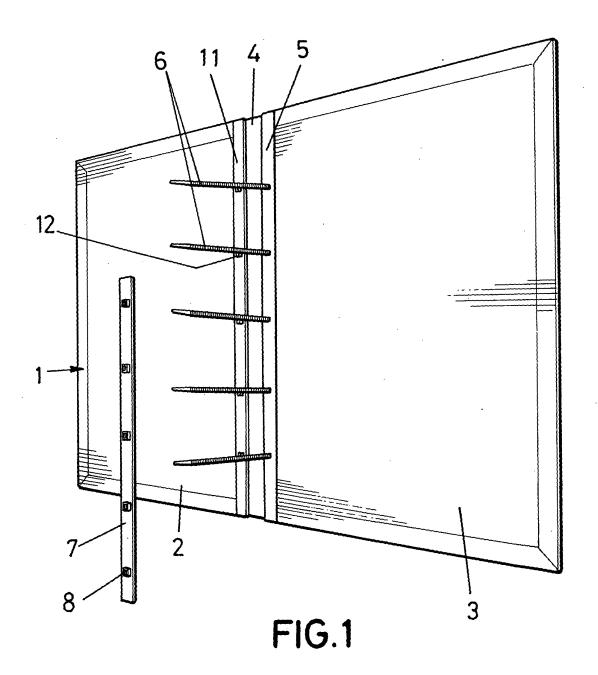

30

35

40

45

for the same.

Figure 2. - It shows another perspective of the same file folder, after having received a bundle of sheets or documents.

Figure 3. - It shows a representation similar to figure 2, after coupling the plate carrying the complementary headers to the toothed strips.

[0015] The bundle of sheets or documents (9) to be filed, with their classic holes (10) also numerically and positionally coincident with the toothed strips (6), is coupled inside the file folder, that is to say inside the portfolio (1), by passing said toothed strips (6) through the holes (10), after which the repeatedly cited toothed strips (10) are subsequently passed through the headers (8) of the moveable plate (7), until reaching a limiting condition of pressure in which the fastening of the sheets (9) is perfectly guaranteed, at which point one can proceed to the elimination by cutting of the residual or surplus segments of the toothed strips (6), specifically level with the headers (8).