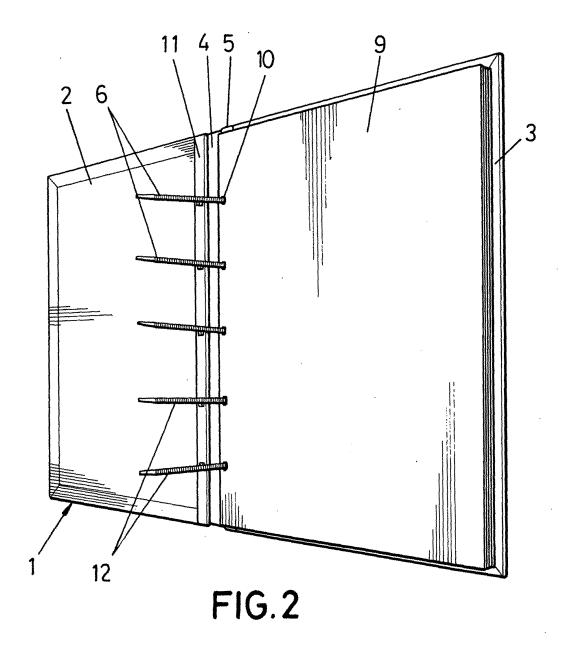

30

35

40

45

for the same.

Figure 2. - It shows another perspective of the same file folder, after having received a bundle of sheets or documents.

Figure 3. - It shows a representation similar to figure 2, after coupling the plate carrying the complementary headers to the toothed strips.

**[0016]** The structure described is completed with a third plate (11), similar to the previous ones, conveniently fastened to the marginal area of the front wall of the portfolio (1), in the proximity of the spine (4), with the particularity that said plate (11) incorporates recesses or housings (12), numerically and positionally suitable for the headers (8) of the plate (7), and dimensionally appropriate to receive therein said headers, so that in the closed condition of the full file folder the headers (8) fit in the