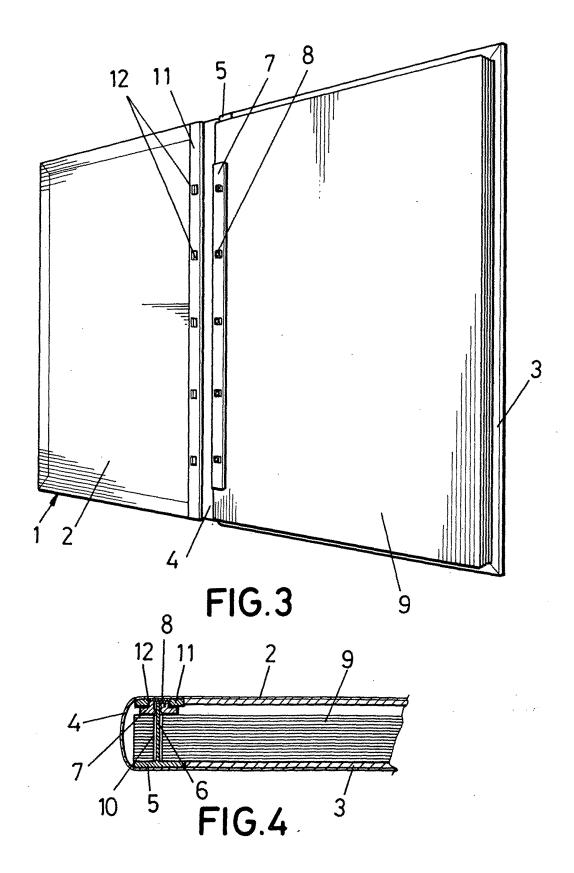

Figure 4. - It shows, finally, a detail in cross section of the file folder of the previous figure, in the closed condition and at the level of its spine.

**[0016]** The structure described is completed with a third plate (11), similar to the previous ones, conveniently fastened to the marginal area of the front wall of the portfolio (1), in the proximity of the spine (4), with the particularity that said plate (11) incorporates recesses or housings (12), numerically and positionally suitable for the headers (8) of the plate (7), and dimensionally appropriate to receive therein said headers, so that in the closed condition of the full file folder the headers (8) fit in the

recesses (12), as is especially observed in figure 4, determining optimum closed conditions for the file folder.