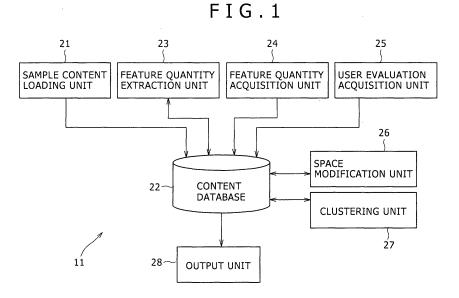

aratus including converting means and retrieval means, wherein the converting means converts content feature quantities using functions adapted to convert a plurality of feature quantities attached to a plurality of pieces of content so that the distance between pieces of content defined by the plurality of feature quantities coincides

with the distance suited for a user-entered similarity relationship between the plurality of pieces of content, the functions being further adapted to map the pieces of content laid out in a feature quantity space defined by the plurality of feature quantities into a new feature quantity space by the conversion of the plurality of feature quantities, and wherein the retrieval means retrieves similar pieces of content based on converted feature quantities.



Printed by Jouve, 75001 PARIS (FR)



## PARTIAL EUROPEAN SEARCH REPORT

Application Number

EP 07 25 3858

under Rule 62a and/or 63 of the European Patent Convention. This report shall be considered, for the purposes of subsequent proceedings, as the European search report

| Category                                                                                                                                                                                                                                          |                                                                                                                                                                                                                                                          | ndication, where appropri