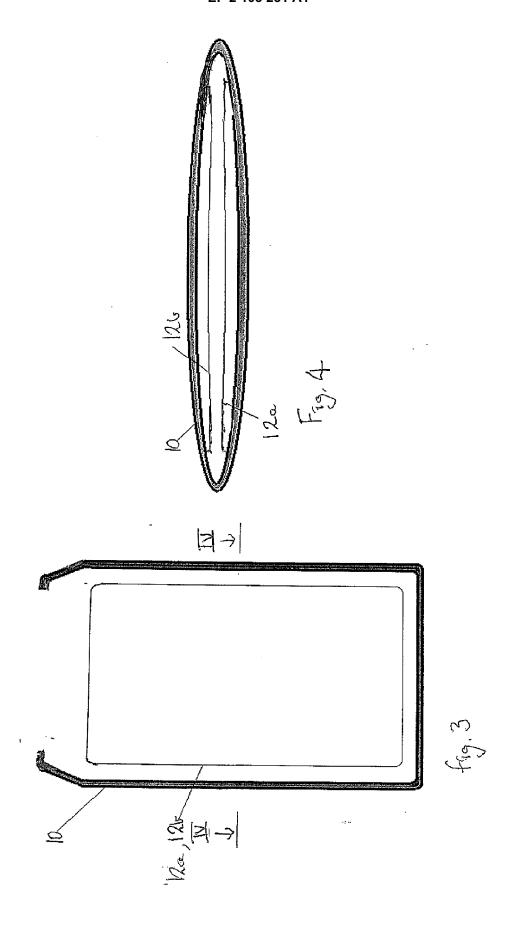

[0021] Embodiments of the invention will now be described by way of example with reference to the drawing of this specification. In the drawing:

figure 1 is a vertical sectional view of a cover according to the invention, shown somewhat schematically,

figure 2 is a sectional view on the line II-II of figure 1.

figure 3 is a view corresponding to figure 1 of another cover according to the invention, and

figure 4 is a sectional view on the line IV-IV of figure 3.

[0028] The cover shown in figures 3 and 4 has an outer envelope 10 identical to that shown in figures 1 and 2. The cover differs from that of figures 1 and 2 in that the inner envelope 2 is replaced by two rectangular panels 12a, 12b, of the microfibre material. The panels 12a, 12b are secured to the inner surfaces of the outer envelope 10 by adhesive (not shown). They could be sewn instead, or in addition. If the outer envelope 10 is formed by circular knitting, the envelope may be invented to facilitate attachment of the panels 12a, 12b.