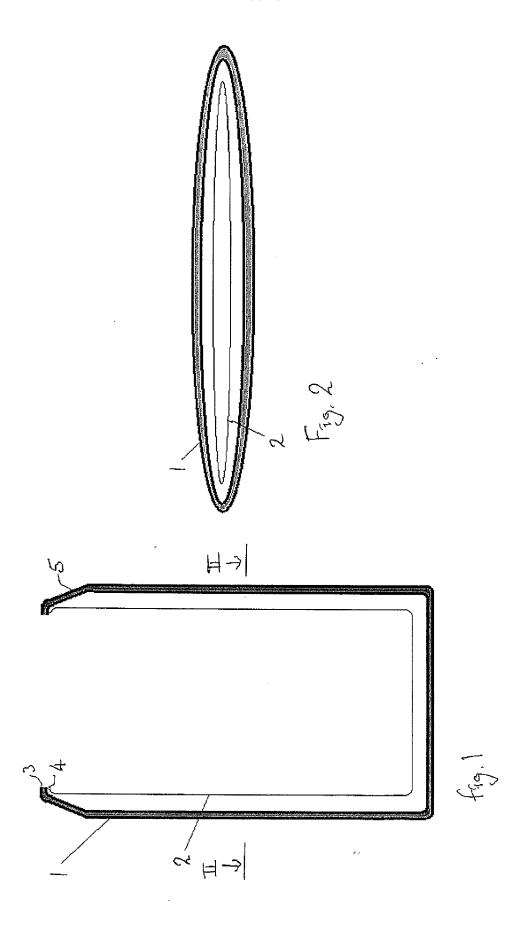

[0021] Embodiments of the invention will now be described by way of example with reference to the drawing of this specification. In the drawing:

figure 1 is a vertical sectional view of a cover according to the invention, shown somewhat schematically,

figure 2 is a sectional view on the line II-II of figure 1.

figure 3 is a view corresponding to figure 1 of another cover according to the invention, and

figure 4 is a sectional view on the line IV-IV of figure 3.

[0024] As will be evident from figure 2, the cover has the shape of a rather elongate ellipse in transverse sec-

[0025] The outer envelope 1 is knitted, for example from cotton, wool, elastane or polyamide yarn, or a yarn comprising one or more of these. In this particular embodiment, the knitting is circular so the envelope is a continuous tube without longitudinal seams. Alternatively, the envelope may be formed by folding a single piece of

**[0026]** One particular advantage of the knitted construction described is that it facilitates the formation of articles having bright and varied colours, attractive colours and distinctive markings.

[0027] The inner envelope 2 is formed from a microfibre material, in this case a fabric which is warp knitted from fibres which are formed from filaments which are an 80%/20% blend of polyester and polyamide and have a linear mass density of 1 denier or less. The inner envelope is formed by folding a single piece of material in half and joining the folded halves together by sewing along one longitudinal side edge and at the end apposite the mouth. In other embodiments, the inner envelope 2 is formed from two or more pieces joined together by sewing.