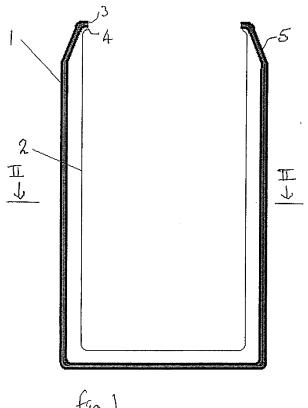

[0021] Embodiments of the invention will now be described by way of example with reference to the drawing of this specification. In the drawing:

figure 1 is a vertical sectional view of a cover according to the invention, shown somewhat schematically,

[0022] The cover shown in figure 1 has an outer envelope 1 and an inner envelope 2. Each is generally rectangular in plan as seen in figure 1 and has an open mouth 3, 4. The envelopes are joined together around the mouths, for example by stitching (not shown). Both envelopes taper towards their respective mouths, the outer envelope the more so to provide a slanting shoulder 5 as can be seen in figure 1. The tapered shoulder 5 can be formed by elastication of the knitted material, for example by incorporation of elastic threads. The elasticated shoulder serves to retain an electronic device in the cov-

[0023] Instead of or in addition to the elastication, the shoulder may be fitted with a drawstring which may be long enough to act as a neck or wrist loop. The drawstring may be partially external, for decorative effect.

[0024] As will be evident from figure 2, the cover has the shape of a rather elongate ellipse in transverse sec-

[0025] The outer envelope 1 is knitted, for example from cotton, wool, elastane or polyamide yarn, or a yarn comprising one or more of these. In this particular embodiment, the knitting is circular so the envelope is a continuous tube without longitudinal seams. Alternatively, the envelope may be formed by folding a single piece of