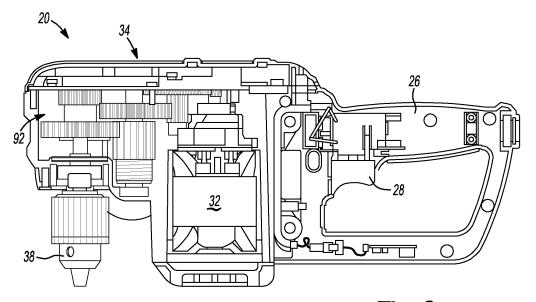

### (54) Compliant shifting mechanism for right angle drill

(57) A compliant shifting mechanism can change the operation of a power tool between first and second operating conditions. The shifting mechanism can provide two distinct forces on a gear set during movement of the gear set between the two operating conditions. The shifting mechanism can provide a user with a tactile sensation

of the completion of the transition between the two operating conditions without the gear set completing the full transition. A shifting mechanism can automatically complete the change between operating conditions, regardless of an alignment between the gear set and another component. The two distinct forces can be a torsional resistance force and a bending resistance force.

lFig−2

EP 2 181 812 A3