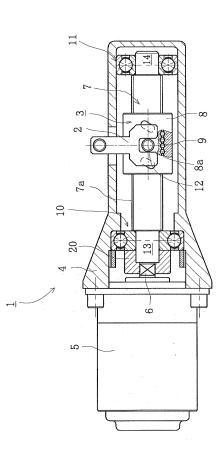

### (54) A supporting structure of ball screw shaft

(57) One object of the present invention is to provide a supporting structure of a ball screw shaft which can reduce its manufacturing cost and size as well as improve the durability and reliability. According to the present invention there is provided a supporting structure of a screw shaft (7) of a ball screw (3) in which the screw shaft is rotationally supported relative to a housing (4) via supporting bearings (10,11) such that fitting portions (13,14) and shoulder portions (19) are formed on both ends of the screw shaft and the supporting bearings are pressfitted onto the fitting portions via a predetermined interference. (51) Int Cl.: *F16C 35/063* <sup>(2006.01)</sup> *F16D 1/08* <sup>(2006.01)</sup>