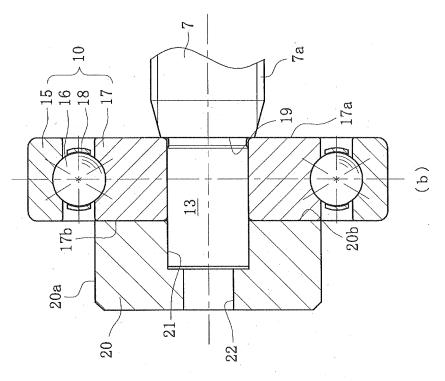

### (54) A supporting structure of ball screw shaft

(57) One object of the present invention is to provide a supporting structure of a ball screw shaft which can reduce its manufacturing cost and size as well as improve the durability and reliability. According to the present invention there is provided a supporting structure of a screw shaft (7) of a ball screw (3) in which the screw shaft is rotationally supported relative to a housing (4) via supporting bearings (10,11) such that fitting portions (13,14) and shoulder portions (19) are formed on both ends of the screw shaft and the supporting bearings are pressfitted onto the fitting portions via a predetermined interference. (51) Int Cl.: *F16C 35/063* <sup>(2006.01)</sup> *F16D 1/08* <sup>(2006.01)</sup>