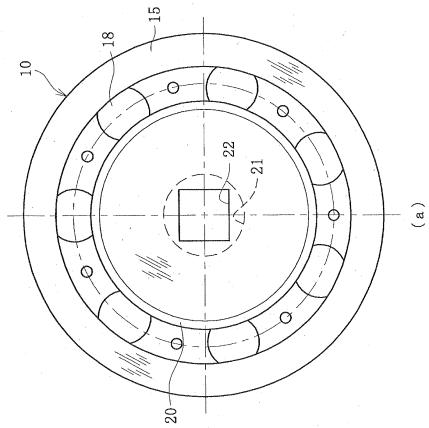

### (54) A supporting structure of ball screw shaft

(57) One object of the present invention is to provide a supporting structure of a ball screw shaft which can reduce its manufacturing cost and size as well as improve the durability and reliability. According to the present invention there is provided a supporting structure of a screw shaft (7) of a ball screw (3) in which the screw shaft is rotationally supported relative to a housing (4) via supporting bearings (10,11) such that fitting portions (13,14) and shoulder portions (19) are formed on both ends of the screw shaft and the supporting bearings are pressfitted onto the fitting portions via a predetermined interference. (51) Int Cl.: *F16C 35/063* <sup>(2006.01)</sup> *F16D 1/08* <sup>(2006.01)</sup>