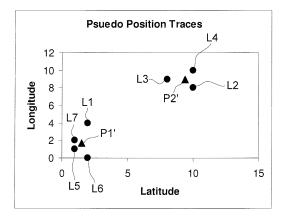

t

(57) A method, system, user equipment and computer program for predicting presence of a mobile user equipment, that includes: determining a set of time-distributed locations of a number of mutually associated mobile user equipments (141, 142, 143); calculating an aggregated location (171) as a function of a location distribution of the set of locations; for each mobile user equipment (141, 142, 143), predicting a probability that the

mobile user equipment will be present at the aggregated location (171) at a future time; and initiating sending, to any of the mobile user equipments (141), a message indicating that another mobile user equipment (142, 143) of the mobile user equipments (141, 142, 143) is predicted to be present at the aggregated location (171) at a specific future time.



Fig. 5c

EP 2 247 126 A



## **EUROPEAN SEARCH REPORT**

Application Number EP 10 16 1015

|                                                                                                                                                      | DOCUMENTS CONSID                                                       | ERED TO BE RELEVANT                                                           | ı                                                                                                                                                                                               |                                         |  |
|------------------------------------------------------------------------------------------------------------------------------------------------------|---------