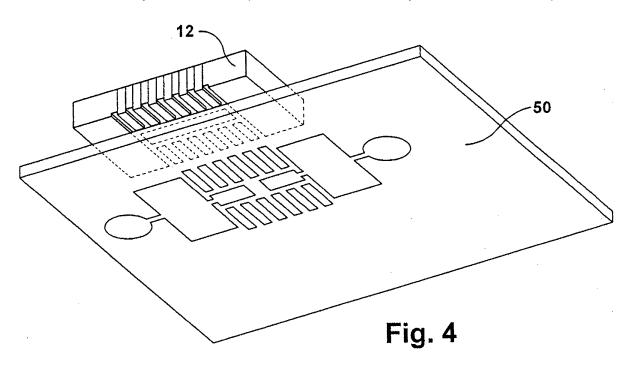

#### (54) Method and apparatus for attachment of integrated circuits

(57) Method and apparatus for bonding an electrical circuit component onto a substrate. A first electrically conductive bonding pad is formed on the component, and a second electrically conductive bonding pad is formed on the substrate (50). One of said first and second bonding pads is physically split into at least two parts, with electrical discontinuity between the two parts. An

electrically conductive bond is formed between the first and second bonding pads such that electrical continuity is established from one part of the one bonding pad, through the other of the bonding pads, and through the second part of the one bonding pad. The integrity of the electrically conductive bond is evaluated by testing electrical continuity between the at least two parts.