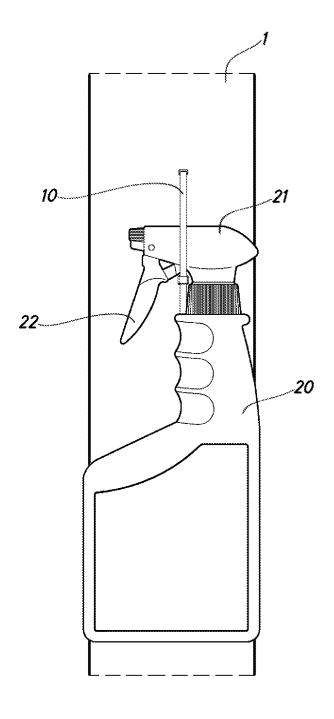

Figure 7 shows a container removed from the device according to this invention.

[0013] Figure 1 shows a preferred embodiment of a device according to this invention. This device comprises a laminar member -1- which serves as a support for the containers. Furthermore this embodiment has a supporting member -10- which forms a closed loop with the laminar member in such a way as to allow a container -20-to be supported, which in this case is a container with a sprayer type head -21-, this head having beak like shape, that is to say the head extends beyond the part of the body adjacent to it. This type of heads comprise a head body -21- and a trigger -22- by means of which the liquid within the container can be sprayed. Both the trigger -22- and the shape of head -21- are conventional in various containers according to the prior art.

**[0014]** Figures 2 and 3 are views of an embodiment by way of example forming a closed loop between supporting members -10-, -11- and laminar member -1-.

[0015] In this example, two conventional clamps -10-, -11-are used to form a loop between clamps or supporting members -10-, -11- and laminar member -1-. It is important to point out that other plastics materials or any other material can be used without affecting the essential nature of this invention. It may also be possible to have a single clamp or a member specially designed for the invention to form the loop.