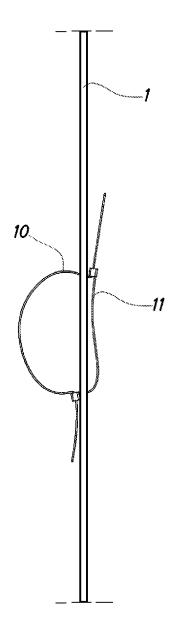

Figure 7 shows a container removed from the device according to this invention.

[0013] Figure 1 shows a preferred embodiment of a device according to this invention. This device comprises a laminar member -1- which serves as a support for the containers. Furthermore this embodiment has a supporting member -10- which forms a closed loop with the laminar member in such a way as to allow a container -20-to be supported, which in this case is a container with a sprayer type head -21-, this head having beak like shape, that is to say the head extends beyond the part of the body adjacent to it. This type of heads comprise a head body -21- and a trigger -22- by means of which the liquid within the container can be sprayed. Both the trigger -22- and the shape of head -21- are conventional in various containers according to the prior art.

**[0014]** Figures 2 and 3 are views of an embodiment by way of example forming a closed loop between supporting members -10-, -11- and laminar member -1-.

[0015] In this example, two conventional clamps -10-, -11-are used to form a loop between clamps or supporting members -10-, -11- and laminar member -1-. It is important to point out that other plastics materials or any other material can be used without affecting the essential nature of this invention. It may also be possible to have a single clamp or a member specially designed for the invention to form the loop.