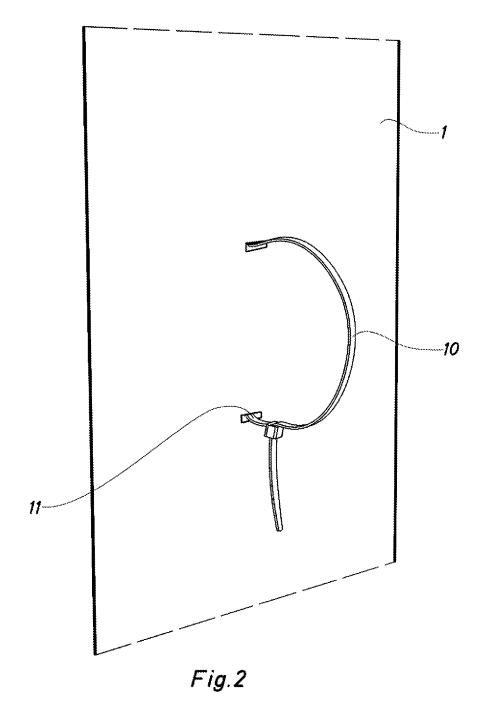

**[0014]** Figures 2 and 3 are views of an embodiment by way of example forming a closed loop between supporting members -10-, -11- and laminar member -1-.

[0015] In this example, two conventional clamps -10-, -11-are used to form a loop between clamps or supporting members -10-, -11- and laminar member -1-. It is important to point out that other plastics materials or any other material can be used without affecting the essential nature of this invention. It may also be possible to have a single clamp or a member specially designed for the invention to form the loop.