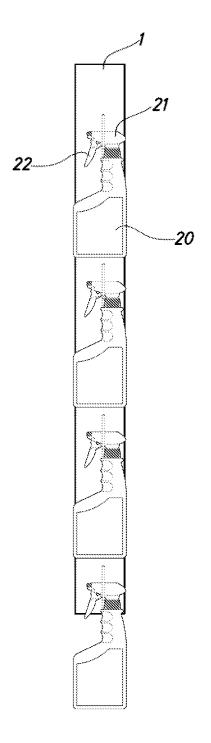

**[0016]** Figure 4 shows an arrangement of various containers -20- of the sprayer type on a laminar member -1-. In this view it will be seen that containers of the sprayer type are especially convenient because they comprise a head -21- and a trigger -22- which help to hold the supported member on the laminar member and being structural parts of the container ensure adequate support.