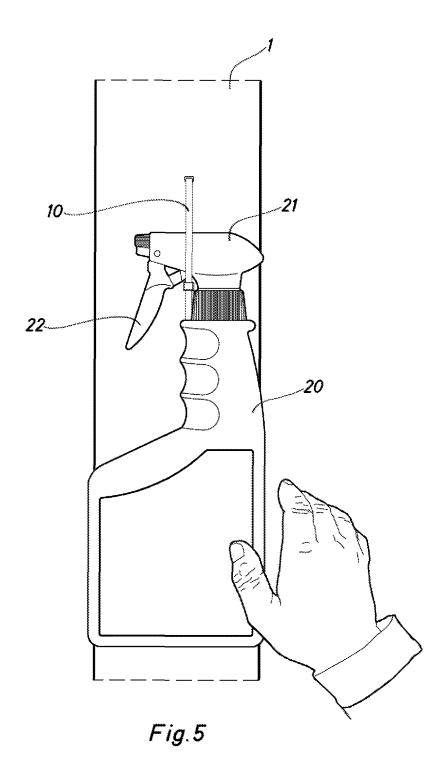

**[0017]** Figures 5 to 7 show the procedure for removing a container from the display device according to this invention.

**[0018]** The materials used to manufacture the components of a device according to this invention, the shapes and dimensions of the same and all secondary details which may be present are independent of the subject matter of the invention insofar as they do not affect its essential nature.

Figure 7 shows a container removed from the device according to this invention.

[0013] Figure 1 shows a preferred embodiment of a device according to this invention. This device comprises a laminar member -1- which serves as a support for the containers. Furthermore this embodiment has a supporting member -10- which forms a closed loop with the laminar member in such a way as to allow a container -20-to be supported, which in this case is a container with a sprayer type head -21-, this head having beak like shape, that is to say the head extends beyond the part of the body adjacent to it. This type of heads comprise a head body -21- and a trigger -22- by means of which the liquid within the container can be sprayed. Both the trigger -22- and the shape of head -21- are conventional in various containers according to the prior art.