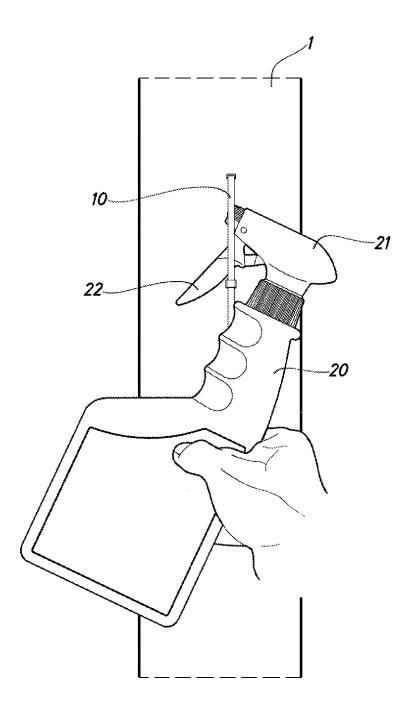

**[0017]** Figures 5 to 7 show the procedure for removing a container from the display device according to this invention.

**[0018]** The materials used to manufacture the components of a device according to this invention, the shapes and dimensions of the same and all secondary details which may be present are independent of the subject matter of the invention insofar as they do not affect its essential nature.