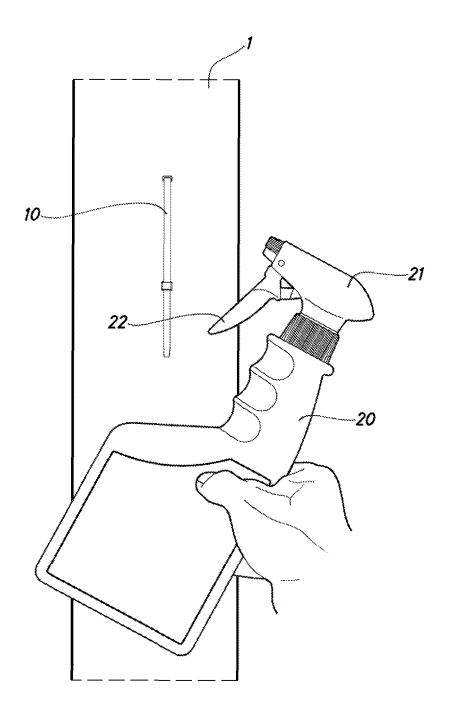

Figure 7 shows a container removed from the device according to this invention.

[0013] Figure 1 shows a preferred embodiment of a device according to this invention. This device comprises a laminar member -1- which serves as a support for the containers. Furthermore this embodiment has a supporting member -10- which forms a closed loop with the laminar member in such a way as to allow a container -20-to be supported, which in this case is a container with a sprayer type head -21-, this head having beak like shape, that is to say the head extends beyond the part of the body adjacent to it. This type of heads comprise a head body -21- and a trigger -22- by means of which the liquid within the container can be sprayed. Both the trigger -22- and the shape of head -21- are conventional in various containers according to the prior art.