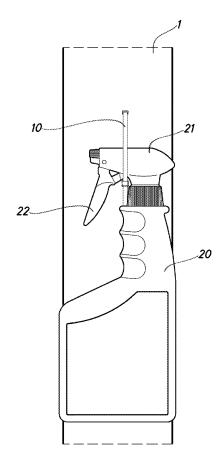

Figure 7 shows a container removed from the device according to this invention.

[0013] Figure 1 shows a preferred embodiment of a device according to this invention. This device comprises a laminar member -1- which serves as a support for the containers. Furthermore this embodiment has a supporting member -10- which forms a closed loop with the laminar member in such a way as to allow a container -20-to be supported, which in this case is a container with a sprayer type head -21-, this head having beak like shape, that is to say the head extends beyond the part of the body adjacent to it. This type of heads comprise a head body -21- and a trigger -22- by means of which the liquid within the container can be sprayed. Both the trigger -22- and the shape of head -21- are conventional in various containers according to the prior art.

**[0014]** Figures 2 and 3 are views of an embodiment by way of example forming a closed loop between supporting members -10-, -11- and laminar member -1-.

[0015] In this example, two conventional clamps -10-, -11-are used to form a loop between clamps or supporting members -10-, -11- and laminar member -1-. It is important to point out that other plastics materials or any other material can be used without affecting the essential nature of this invention. It may also be possible to have a single clamp or a member specially designed for the invention to form the loop.