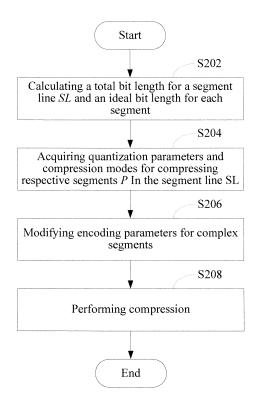

## (54) Image compression method and apparatus

(57)The invention discloses an image compression method and apparatus. The method comprises: calculating a total bit length that is needed for compressing any one segment line and an ideal bit length that is needed for compressing any one segment; for each segment in any one segment line, acquiring a quantization parameter and a compression mode for compressing the segment and an actual bit length that is needed for compressing the segment by using the acquired guantization parameter and compression mode; distributing a redundancy bit length of one or more simple segments in the segment line to one or more complex segments in the segment line, and re-acquiring quantization parameters and compression modes for compressing every complex segment of the one or more complex segments; and compressing every segment in the segment line by using the acquired quantization parameters and compression modes.

Figure 2