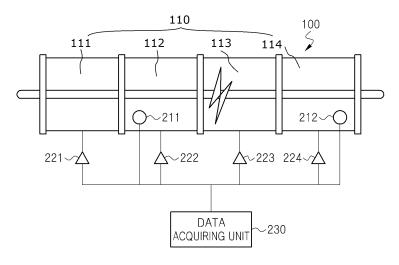

## (54) **Device for monitoring internal arc in gas insulated switchgear**

(57) A device for monitoring internal arc in gas insulated switchgear. The device includes: at least one or more partial discharge sensors that electronic wave signals of partial discharge generated by internal arc in a gas section of the gas insulated switchgear; at least one or more gas pressure wave sensors that measure pressure wave signals due to expansion of a gas produced by internal arc in the gas section of the gas insulated switchgear; a data acquiring unit that receives the electronic wave signals measured by the partial discharge sensors and the pressure wave signals measured by the gas pressure sensors, finds out internal arc on the basis of the received sensor measure information, and determines the reason and the position of the internal ark; and a transmitting unit that transmits the sensor measurement information and determination information from the data acquiring unit to a super-system.