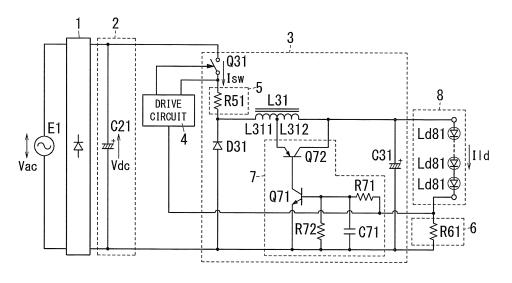

#### (54) LED lighting device

(57) The LED lighting device of the present invention includes: a power supply circuit connected between a light source including a light emitting diode and a power source and including a series circuit of a switching device and an inductor; an inductor current detector configured to provide a measurement value indicative of an inductor current flowing through the inductor; a drive circuit configured to turn on the switching device at a predetermined period and turn off the switching device when the meas-

urement value is equal to a first threshold or more; a load current detector configured to measure a load current flowing through the light source; and a protection device configured to, when the load current measured is equal to a second threshold or more, perform a protection operation of changing, to reduce the load current, a circuit constant of a power supply path in which the load current flows.

FIG. 1

**DOCUMENTS CONSIDERED TO BE RELEVANT** 

US 7 276 861 B1 (SHTEYNBERG ANATOLY [US] ET AL) 2 October 2007 (2007-10-02)

\* column 11, line 59 - column 12, line 9

Citation of document with indication, where appropriate,