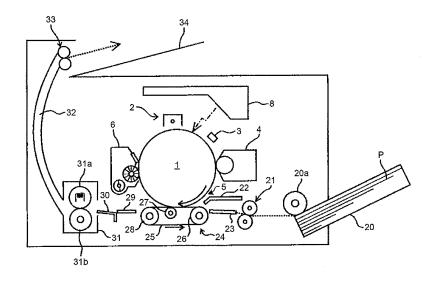

## (54) Charging device, image forming apparatus and image forming method

(57) A charging device (200) according to an embodiment includes a surface potential sensor (3) configured to output a result of detecting a surface potential of a photoconductor (1), on which charge is deposited by the charging device (200), of an image forming apparatus and a main control unit (100). The main control unit (100) is configured to perform a charging-current determining process which determines a charging-current setpoint value, which is an output setpoint value for constant current control of a charging bias to be fed from a corona power supply (16), based on a difference between the result of detection output from the surface potential sensor (3) and a grid setpoint value, which is an output setpoint value for constant voltage control of a grid bias to be fed from a grid power supply (17), at predetermined timing.