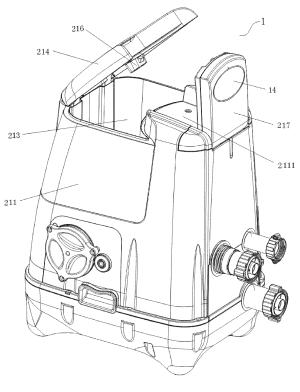

#### (54) POOL PUMP

(57) A pool pump (10) is provided which comprises a housing (11,211,311), and a control panel (13,217,317,121) arranged on said housing, with a control unit (14) connected to said control panel (13,217,317,121) to form a capacitive touch control. The pool pump (10) is detachably connected to a pool pump cover (110), and the pool pump cover (110) comprises: a cover body (111); a base connected to said cover body; and at least one functional device arranged on said cover body (111) for implementing at least one of the functions of communication, electrical charging and music play. The pool pump (10) adopts a pool control system (40) for a massage pool unit of an inflatable pool, comprising an intelligent controller which is configured to receive a usage operation to drive said pool pump (10) so that said inflatable pool generates multiple water circulation modes.