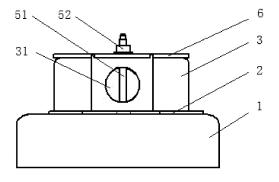

#### **DETAILED DESCRIPTION**

**[0019]** As shown in FIGs. 1 and 2, in this utility model, a compressor includes a compressor housing (not shown), an upper cover 1 and a lower cover (not shown). The upper cover 1 includes a wiring cover assembly.

**[0020]** The wiring cover assembly is used to improve the sealing grade of the wiring portion of the compressor. The wiring cover assembly includes a gasket 2 and a housing 3. The housing 3 includes a wire outlet which is used for leading lead-out wires out of the compressor. The wire outlet includes a waterproof connector 31.

[0021] The wiring cover assembly further includes a fasten assembly. The fasten assembly includes a screw 51 and a nut 52. The housing 3 is tightly pressed, by the fasten assembly, on the gasket 2 to form a closed space. [0022] The gasket 2 includes a rubber gasket. As shown in FIG. 3, the gasket 2 includes a boss 21. The raised outer edge is formed a closed curve which is interference fit to an inner wall of the housing 3. The waterproof performance of the wiring cover assembly is then further improved. The gasket 2 includes a central through-hole 22 used for fastening the gasket. The gasket 2 also includes two through-holes. One of the other two through-holes is used for installing a temperature actuated switch. Another through-hole is used for sealing a wiring terminal. The sealed wiring terminal is used to couple electric wires of the electric source to make the compressor work.

**[0023]** As shown in FIGs. 3 and 4, the top of the housing 3 includes a through-hole 32 used to fasten the housing 3. The wire outlet located on a side wall of the housing 3 includes a waterproof connector 31 which is used for leading lead-out wires out of the compressor.

[0024] The screw 51 goes through the through-hole 32 of the housing 3 and the through-hole 22 of the gasket 2. The housing 3 is then fastened on the cover 1 by a nut 52. The nut 52 includes a cap nut which will further improve the waterproof performance of the wiring cover assembly. The waterproof connector 31 includes a round connector which is capable of coupling to other standard tubes for implementing waterproof. After the lead-out wires are assembled, the waterproof connector 31 is then sealed by thread sealant.

**[0025]** In another embodiment, in order to ensure the housing 3 is evenly and tightly pressed on the gasket 2, the wiring cover assembly further includes a cover plate 6 disposed on the housing 3. As shown in FIG. 1, specifically, the housing 3 is made of thinner material.

**[0026]** The top of the housing 3 further includes humps 33, as shown in FIG. 4, which is used to fasten the cover plate 6. The screw 51 goes through the through-hole of

the cover plate 6, the through-hole 32 of the top of the housing 3, the through-hole 22 of the gasket 2. The housing is then fixed on the upper cover 1 by the nut 52.