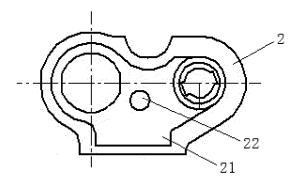

[0021] The wiring cover assembly further includes a fasten assembly. The fasten assembly includes a screw 51 and a nut 52. The housing 3 is tightly pressed, by the fasten assembly, on the gasket 2 to form a closed space. [0022] The gasket 2 includes a rubber gasket. As shown in FIG. 3, the gasket 2 includes a boss 21. The raised outer edge is formed a closed curve which is interference fit to an inner wall of the housing 3. The waterproof performance of the wiring cover assembly is then further improved. The gasket 2 includes a central through-hole 22 used for fastening the gasket. The gasket 2 also includes two through-holes. One of the other two through-holes is used for installing a temperature actuated switch. Another through-hole is used for sealing a wiring terminal. The sealed wiring terminal is used to couple electric wires of the electric source to make the compressor work.