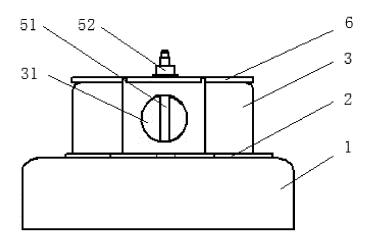

#### **DETAILED DESCRIPTION**

**[0019]** As shown in FIGs. 1 and 2, in this utility model, a compressor includes a compressor housing (not shown), an upper cover 1 and a lower cover (not shown). The upper cover 1 includes a wiring cover assembly.

**[0020]** The wiring cover assembly is used to improve the sealing grade of the wiring portion of the compressor. The wiring cover assembly includes a gasket 2 and a housing 3. The housing 3 includes a wire outlet which is used for leading lead-out wires out of the compressor. The wire outlet includes a waterproof connector 31.

[0021] The wiring cover assembly further includes a fasten assembly. The fasten assembly includes a screw 51 and a nut 52. The housing 3 is tightly pressed, by the fasten assembly, on the gasket 2 to form a closed space. [0022] The gasket 2 includes a rubber gasket. As shown in FIG. 3, the gasket 2 includes a boss 21. The raised outer edge is formed a closed curve which is interference fit to an inner wall of the housing 3. The waterproof performance of the wiring cover assembly is then further improved. The gasket 2 includes a central through-hole 22 used for fastening the gasket. The gasket 2 also includes two through-holes. One of the other two through-holes is used for installing a temperature actuated switch. Another through-hole is used for sealing a wiring terminal. The sealed wiring terminal is used to couple electric wires of the electric source to make the compressor work.

**[0023]** As shown in FIGs. 3 and 4, the top of the housing 3 includes a through-hole 32 used to fasten the housing 3. The wire outlet located on a side wall of the housing 3 includes a waterproof connector 31 which is used for leading lead-out wires out of the compressor.

[0024] The screw 51 goes through the through-hole 32 of the housing 3 and the through-hole 22 of the gasket 2. The housing 3 is then fastened on the cover 1 by a nut 52. The nut 52 includes a cap nut which will further improve the waterproof performance of the wiring cover assembly. The waterproof connector 31 includes a round connector which is capable of coupling to other standard tubes for implementing waterproof. After the lead-out wires are assembled, the waterproof connector 31 is then sealed by thread sealant.

**[0025]** In another embodiment, in order to ensure the housing 3 is evenly and tightly pressed on the gasket 2, the wiring cover assembly further includes a cover plate 6 disposed on the housing 3. As shown in FIG. 1, specifically, the housing 3 is made of thinner material.

**[0026]** The top of the housing 3 further includes humps 33, as shown in FIG. 4, which is used to fasten the cover plate 6. The screw 51 goes through the through-hole of

the cover plate 6, the through-hole 32 of the top of the housing 3, the through-hole 22 of the gasket 2. The housing is then fixed on the upper cover 1 by the nut 52.