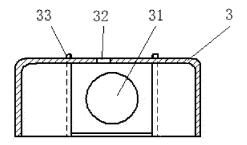

**[0023]** As shown in FIGs. 3 and 4, the top of the housing 3 includes a through-hole 32 used to fasten the housing 3. The wire outlet located on a side wall of the housing 3 includes a waterproof connector 31 which is used for leading lead-out wires out of the compressor.

**[0026]** The top of the housing 3 further includes humps 33, as shown in FIG. 4, which is used to fasten the cover plate 6. The screw 51 goes through the through-hole of

the cover plate 6, the through-hole 32 of the top of the housing 3, the through-hole 22 of the gasket 2. The housing is then fixed on the upper cover 1 by the nut 52.