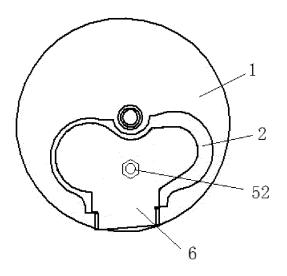

[0021] The wiring cover assembly further includes a fasten assembly. The fasten assembly includes a screw 51 and a nut 52. The housing 3 is tightly pressed, by the fasten assembly, on the gasket 2 to form a closed space. [0022] The gasket 2 includes a rubber gasket. As shown in FIG. 3, the gasket 2 includes a boss 21. The raised outer edge is formed a closed curve which is interference fit to an inner wall of the housing 3. The waterproof performance of the wiring cover assembly is then further improved. The gasket 2 includes a central through-hole 22 used for fastening the gasket. The gasket 2 also includes two through-holes. One of the other two through-holes is used for installing a temperature actuated switch. Another through-hole is used for sealing a wiring terminal. The sealed wiring terminal is used to couple electric wires of the electric source to make the compressor work.

**[0023]** As shown in FIGs. 3 and 4, the top of the housing 3 includes a through-hole 32 used to fasten the housing 3. The wire outlet located on a side wall of the housing 3 includes a waterproof connector 31 which is used for leading lead-out wires out of the compressor.

[0024] The screw 51 goes through the through-hole 32 of the housing 3 and the through-hole 22 of the gasket 2. The housing 3 is then fastened on the cover 1 by a nut 52. The nut 52 includes a cap nut which will further improve the waterproof performance of the wiring cover assembly. The waterproof connector 31 includes a round connector which is capable of coupling to other standard tubes for implementing waterproof. After the lead-out wires are assembled, the waterproof connector 31 is then sealed by thread sealant.