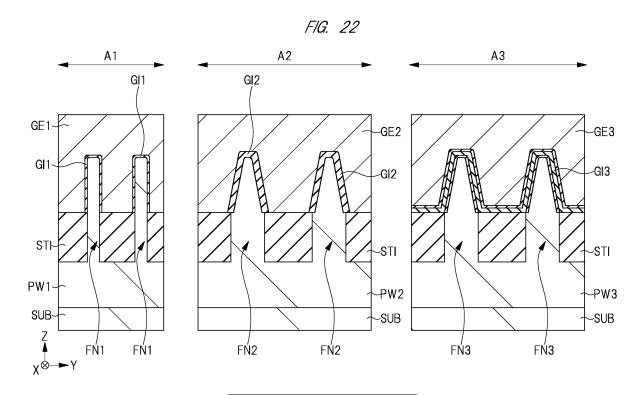

## (54) METHOD OF MANUFACTURING SEMICONDUCTOR DEVICE

(57) Reliability and performance of a semiconductor deice are improved. First, a first mask pattern is formed on the semiconductor substrate in each of first to third regions. Next, a second mask pattern made of a material that is different from a material configuring the first mask pattern is formed on a side surface of the first mask pattern and on the semiconductor substrate in each of the

first to third regions. Next, by an anisotropic etching process performed to the semiconductor substrate, a plurality of fins protruding from the recessed upper surface of the semiconductor substate are formed. In the manner, fins each having a different structure from that of a fin in the first region can be formed in the second and third regions.