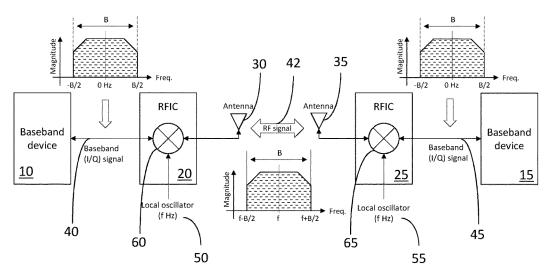

#### (54) AN OPTICAL WIRELESS COMMUNICATION SYSTEM AND METHOD

(57) An optical wireless communication (OWC) system comprises:

a multiple input multiple output (MIMO) device configured to provide a plurality of signals each representing a respective data stream;

conditioning circuitry configured to receive the plurality of signals from the MIMO device and process the plurality of signals to produce at least one conditioned signal representative of the data stream(s) and suitable for transmission using an OWC transmission device;

an OWC transmission device comprising at least one transmitter for transmitting light and configured to be responsive to the at least one conditioned signal to transmit light representative of the data stream(s) using the at least one transmitter.

FIG. 1