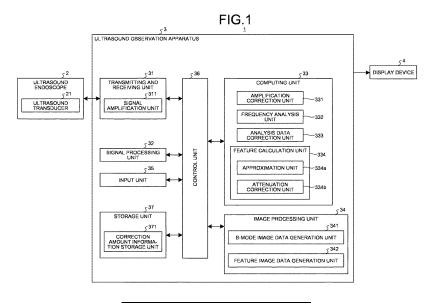

# (54) ULTRASOUND OBSERVATION DEVICE, OPERATION METHOD OF ULTRASOUND OBSERVATION DEVICE, AND OPERATION PROGRAM OF ULTRASOUND DEVICE

(57) An ultrasound observation apparatus (3) according to the present invention includes a frequency analysis unit (332) that calculates a plurality of frequency spectra, an analysis data correction unit (333) that generates analysis data indicating a relationship between a distance from the ultrasound transducer and an intensity of the frequency spectrum for each frequency component based on the plurality of frequency spectra and corrects the analysis data based on a correction amount that

causes an intensity of reference data generated from a reference ultrasound signal to be constant regardless of the distance, a feature calculation unit (334) that calculates a frequency feature based on a frequency spectrum generated based on the corrected analysis data, and a feature image data generation unit (342) that generates feature image data for displaying the frequency feature calculated by the feature calculation unit along with the ultrasound image, in association with visual information.